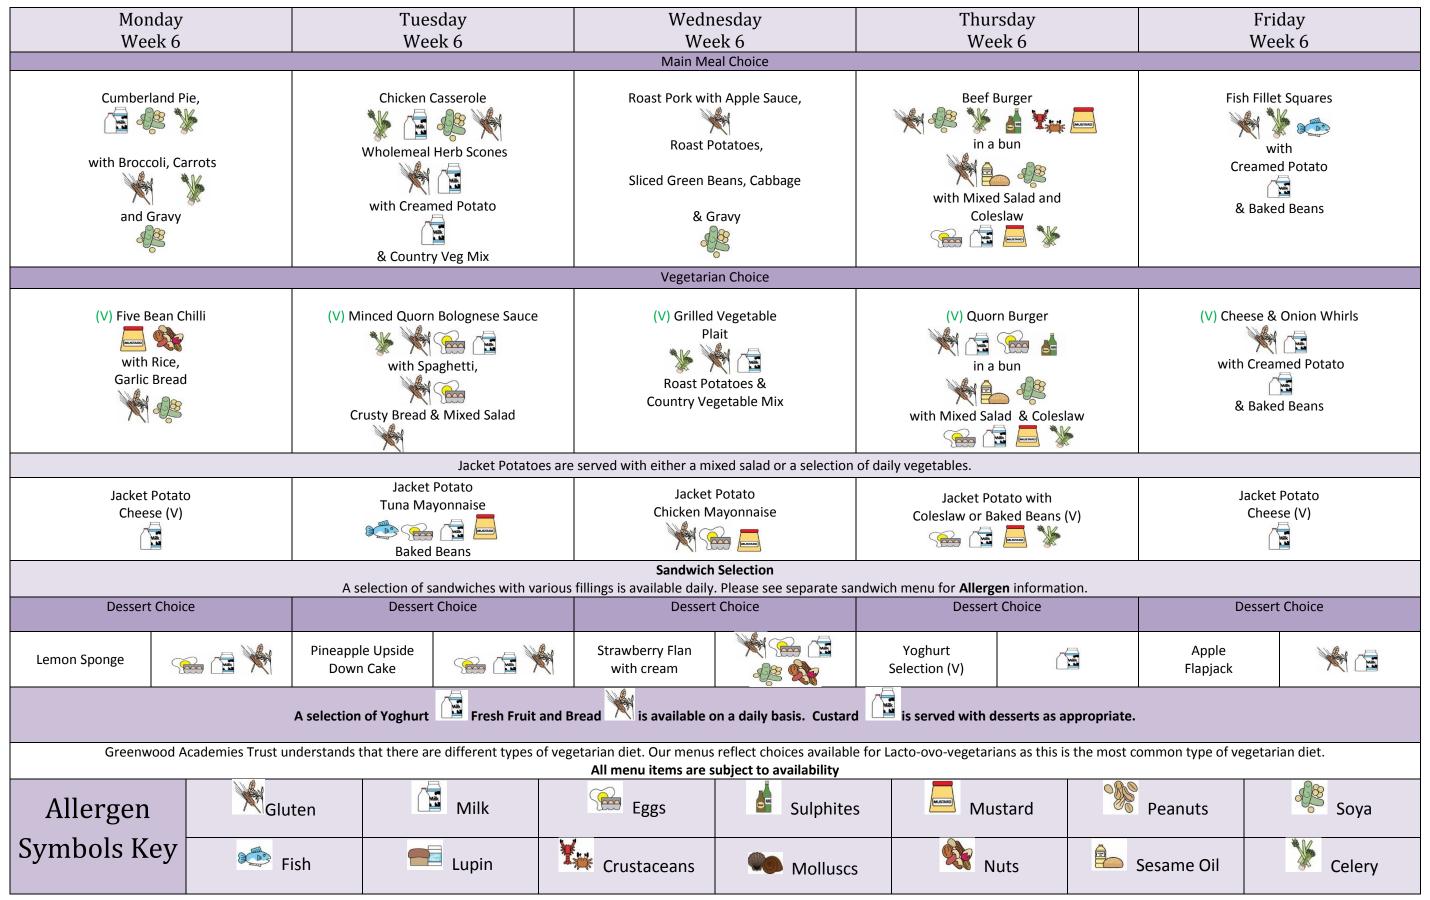

| Soya                                                 |  |  |
| Symbols Key                                                                                                                                                                                                                                            | Fish Lupin                                                                  | Crustaceans              | Molluscs                                                              | Nuts                                                                  |                                                                    | Sesame Oil                                             | Celery                                               |  |  |