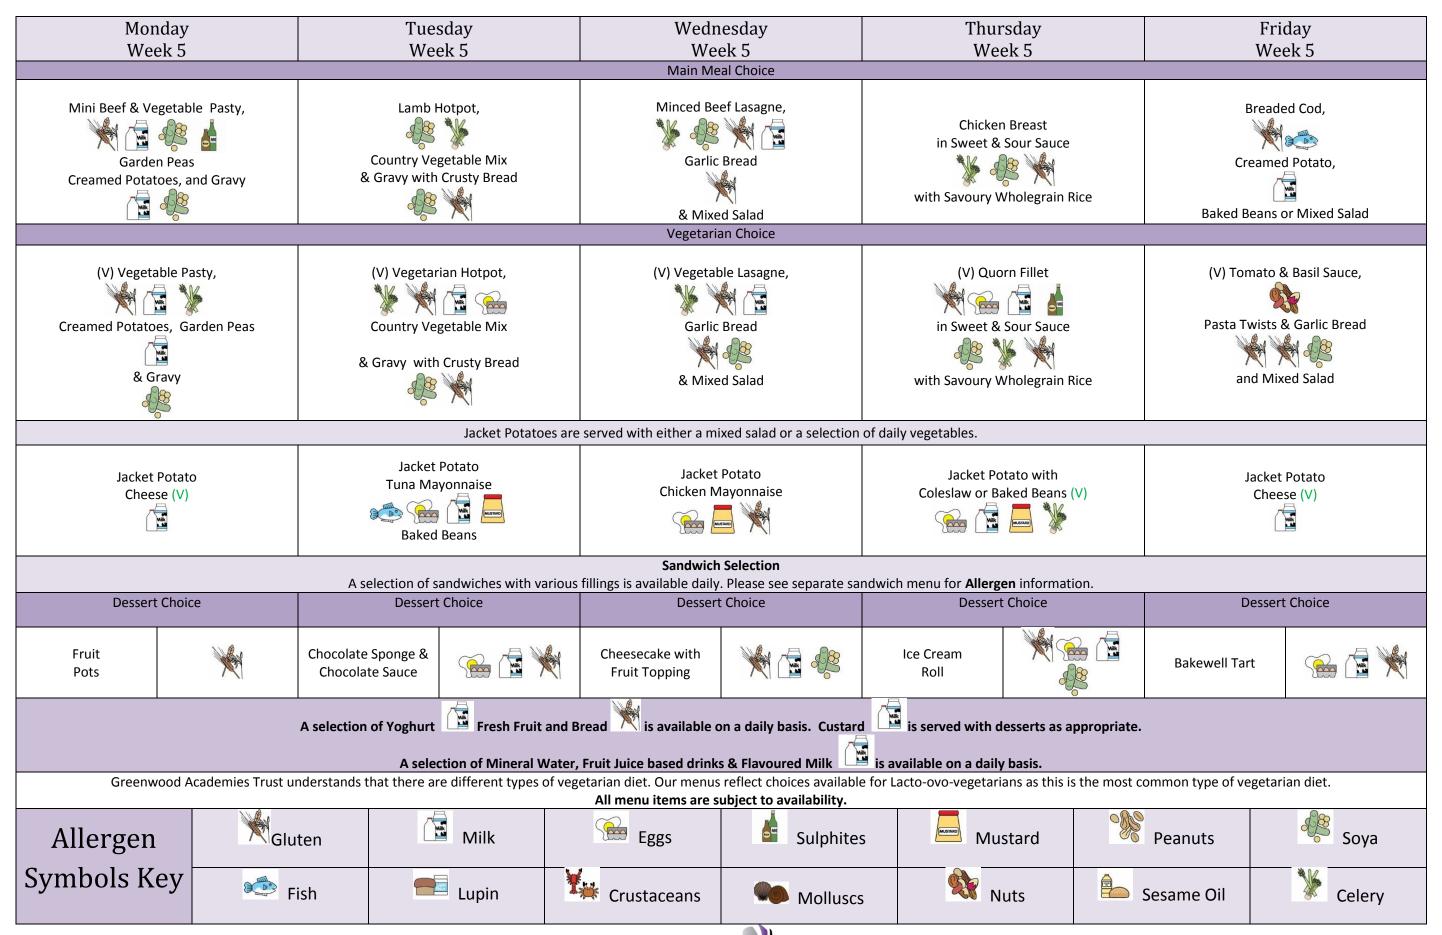

| Monday<br>Week 4<br>Main Meal Choice                                                                                                                                                                                                                   | Tuesday<br>Week 4<br>Main Meal Choice                                       | We                       | Wednesday Thursday Week 4 Week 4  Main Meal Choice Main Meal Choice   |                                                                       |                                                                    | Friday<br>Week 4<br>Main Meal Choice                   |                                                      |  |  |
|--------------------------------------------------------------------------------------------------------------------------------------------------------------------------------------------------------------------------------------------------------|-----------------------------------------------------------------------------|--------------------------|-----------------------------------------------------------------------|-----------------------------------------------------------------------|--------------------------------------------------------------------|--------------------------------------------------------|------------------------------------------------------|--|--|
| Chicken Tikka Masala  Steamed Wholegrain  Vegetable Rice                                                                                                                                                                                               | Braised Beef Steak Creamed Potatoes  Cabbage, Mixed Vegetables Gravy        | Roast Cal                | Roast Pork with Apple Sauce, Roast Potatoes Carrots  Broccoli & Gravy |                                                                       | Meat/Fish Pizza Selection  Mixed Salad  & Coleslaw  or Baked Beans |                                                        | Cod & Salmon Fish Cake,  New Potatoes  & Baked Beans |  |  |
| Vegetarian Choice                                                                                                                                                                                                                                      |                                                                             |                          |                                                                       |                                                                       |                                                                    |                                                        |                                                      |  |  |
| (V) Vegetarian Chilli with Wholegrain Rice & Crusty Bread                                                                                                                                                                                              | (V) Pasta in Chunky Vegetable Sauce<br>with Crusty Bread<br>and Mixed Salad | Roast F                  | Quorn Fillet, Potatoes, roccoli Gravy                                 | (V) Vegetarian Pizza Selection  Mixed Salad  Coleslaw  or Baked Beans |                                                                    | (V) Cheese & Onion Quiche,  New Potatoes & Baked Beans |                                                      |  |  |
| Jacket Potatoes are served with either a mixed salad or a selection of daily vegetables.                                                                                                                                                               |                                                                             |                          |                                                                       |                                                                       |                                                                    |                                                        |                                                      |  |  |
| Jacket Potato                                                                                                                                                                                                                                          | Jacket Potato                                                               | Jacket                   | t Potato                                                              | Jacket Potato                                                         |                                                                    | Jacket Potato                                          |                                                      |  |  |
| Cheese (V)                                                                                                                                                                                                                                             | Tuna Mayonnaise  Baked Beans                                                | Chicken N                | Mayonnaise                                                            | Coleslaw  or Baked Beans                                              |                                                                    | Cheese (V)                                             |                                                      |  |  |
| Sandwich Selection                                                                                                                                                                                                                                     |                                                                             |                          |                                                                       |                                                                       |                                                                    |                                                        |                                                      |  |  |
| A selection of sandwiches with various fillings is available daily. Please see separate sandwich menu for <b>Allergen</b> information.  Dessert Choice Dessert Choice Dessert Choice Dessert Choice Dessert Choice                                     |                                                                             |                          |                                                                       |                                                                       |                                                                    |                                                        | + Chaine                                             |  |  |
| Dessert Choice                                                                                                                                                                                                                                         | Dessert Choice                                                              | Desser                   | Choice                                                                | Dessert Choic                                                         | Le Control                                                         | Desser                                                 | Choice                                               |  |  |
| Chocolate & Pear<br>Sponge                                                                                                                                                                                                                             | Crunchy Pudding                                                             | Yoghurt<br>Selection (V) | Wilk I                                                                | Fruit Juice                                                           |                                                                    | Summer Fruit<br>Sponge                                 |                                                      |  |  |
| A selection of Yoghurt Fresh Fruit and Bread is available on a daily basis. Custard is served with desserts as appropriate.                                                                                                                            |                                                                             |                          |                                                                       |                                                                       |                                                                    |                                                        |                                                      |  |  |
| Greenwood Academies Trust understands that there are different types of vegetarian diet. Our menus reflect choices available for Lacto-ovo-vegetarians as this is the most common type of vegetarian diet.  All menu items are subject to availability |                                                                             |                          |                                                                       |                                                                       |                                                                    |                                                        |                                                      |  |  |
|                                                                                                                                                                                                                                                        | luten Milk                                                                  | Eggs                     | Sulphites                                                             | Mustaro                                                               |                                                                    | Peanuts                                                | Soya                                                 |  |  |
| Symbols Key                                                                                                                                                                                                                                            | Fish Lupin                                                                  | Crustaceans              | Molluscs                                                              | Nuts                                                                  |                                                                    | Sesame Oil                                             | Celery                                               |  |  |