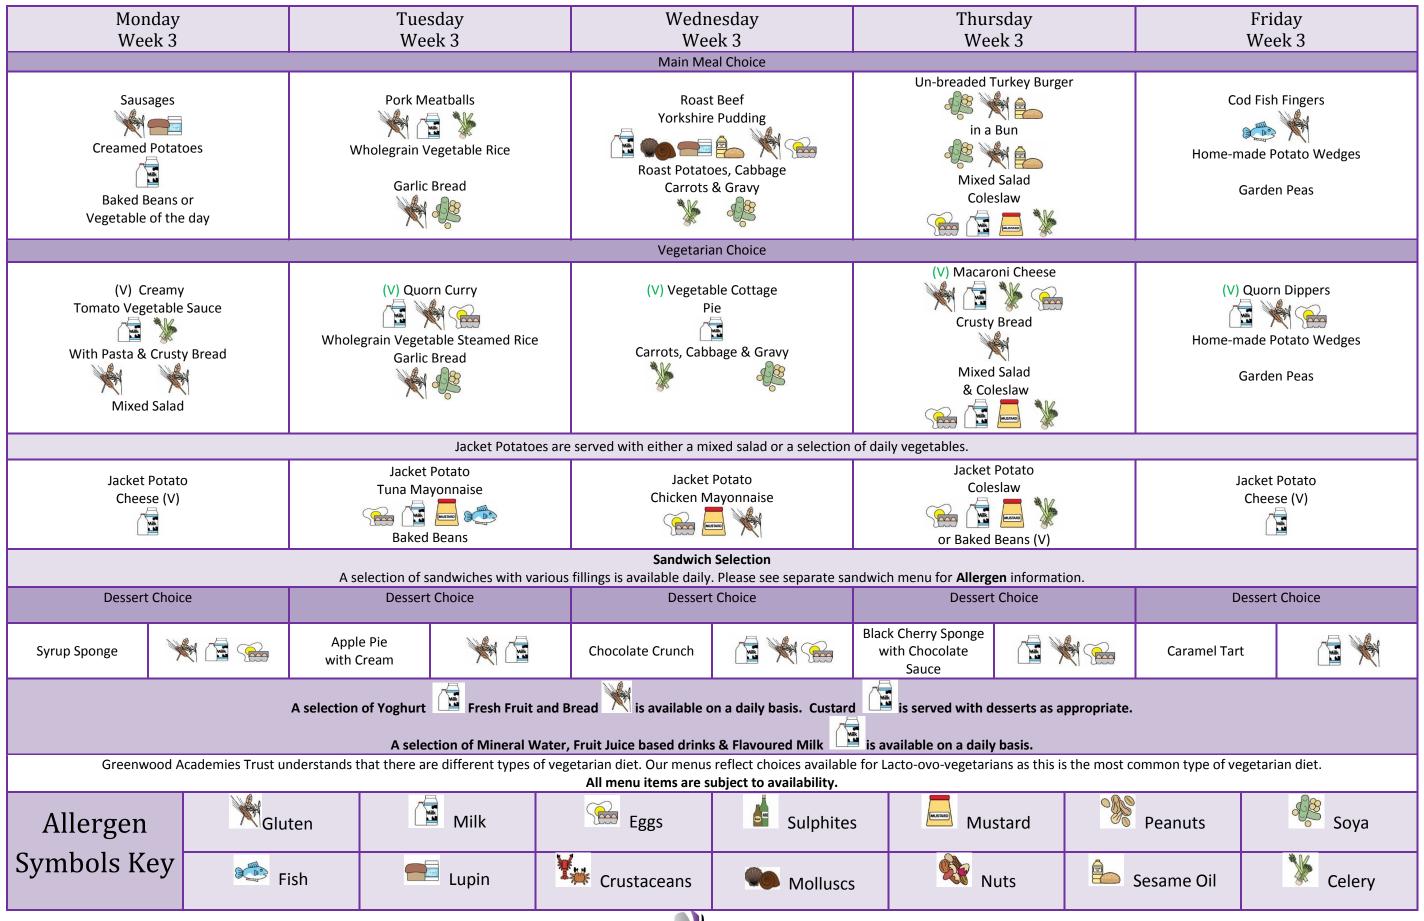

| Main Meal Choice  Chicken & Mushroom Pie  Gammon Steak &  Country Vegetable Mix New Potatoes Gravy  Whole Green Beans  Vegetarian Choice  (V) Bean & Vegetable Bake New Potatoes, Garden Peas Gravy  New Potatoes, Garden Peas Gravy  (V) Vegetarian Sausage In a Hot Dog Roll  New Potatoes, Garden Peas Gravy  Whole Green Beans  (V) Vegetarian Pizza Selection  Week T  Main Meal Choice  (A Meat/Fish Pizza Selection  Mixed Salad &  Coleslaw  Gravy  Or Baked Beans  (V) Vegetarian Pizza Selection  (V) Vegetarian Pizza Selection  Mixed Salad Coleslaw  Mixed Salad Coleslaw  Gravy  Mixed Salad Coleslaw  Gravy  Or Rice & Garlic Bread  Coleslaw  Whole Green Beans  (V) Vegetarian Pizza Selection  Mixed Salad Coleslaw  Gravy  Mixed Salad Coleslaw  Gravy  Mixed Salad Coleslaw  Mixed Salad Coleslaw  Gravy  Mixed Salad Coleslaw  Mixed Salad | 1                                                      |  |  |  |  |  |  |  |  |  |
|-------------------------------------------------------------------------------------------------------------------------------------------------------------------------------------------------------------------------------------------------------------------------------------------------------------------------------------------------------------------------------------------------------------------------------------------------------------------------------------------------------------------------------------------------------------------------------------------------------------------------------------------------------------------------------------------------------------------------------------------------------------------------------------------------------------------------------------------------------------------------------------------------------------------------------------------------------------------------------------------------------------------------------------------------------------------------------------------------------------------------------------------------------------------------------------------------------------------------------------------------------------------------------------------------------------------------------------------------------------------------------------------------------------------------------------------------------------------------------------------------------------------------------------------------------------------------------------------------------------------------------------------------------------------------------------------------------------------------------------------------------------------------------------------------------------------------------------------------------------------------------------------------------------------------------------------------------------------------------------------------------------------------------------------------------------------------------------------------------------------------------|--------------------------------------------------------|--|--|--|--|--|--|--|--|--|
| Chicken & Mushroom Pie  Gammon Steak &  Country Vegetable Mix New Potatoes Gravy Whole Green Beans  Wegetarian Choice  (V) Bean & Vegetable Bake New Potatoes, Garden Peas  New Potatoes, Garden Peas  (V) Vegetarian Sausage In a Hot Dog Roll  Roast Turkey with Stuffing,  Roast Turkey with Stuffing,  Meat/Fish Pizza Selection  Mixed Salad & Coleslaw  Gravy  O' Vegetarian Pizza Selection  (V) Vegetarian Pizza Selection  Mixed Salad Coleslaw  O' Vegetarian Pizza Selection  (V) Vegetarian Pizza Selection  Mixed Salad Coleslaw  O' Rice & Garlic Brea  Gravy  Mixed Salad Coleslaw  O' Rice & Garlic Brea  Country Vegetable Molement Pasta  (V) Vegetarian Pizza Selection  (V) Vegetarian Pizza Selection  Mixed Salad Coleslaw  O' Rice & Garlic Brea  Country Vegetable Molement Pasta                                                                                                                                                                                                                                                                                                                                                                                                                                                                                                                                                                                                                                                                                                                                                                                                                                                                                                                                                                                                                                                                                                                                                                                                                                                                                                                     | Week 1   Week 1   Week 1   Week 1     Main Meal Choice |  |  |  |  |  |  |  |  |  |
| (V) Bean & Vegetable Bake  (V) Vegetarian Sausage  (V) Vegetarian Pizza Selection  (V) Quorn Meatballs of Mixed Salad  or Rice  Crusty Bread  Crusty Bread  Coleslaw  (V) Vegetarian Pizza Selection  (V) Quorn Meatballs of Rice  & Garlic Bread                                                                                                                                                                                                                                                                                                                                                                                                                                                                                                                                                                                                                                                                                                                                                                                                                                                                                                                                                                                                                                                                                                                                                                                                                                                                                                                                                                                                                                                                                                                                                                                                                                                                                                                                                                                                                                                                             | <b>*</b>                                               |  |  |  |  |  |  |  |  |  |
| New Potatoes, Garden Peas  Orange  (V) Vegetarian Sausage  Mixed Salad  Or Rice  & Garlic Bread  Coleslaw  Coleslaw                                                                                                                                                                                                                                                                                                                                                                                                                                                                                                                                                                                                                                                                                                                                                                                                                                                                                                                                                                                                                                                                                                                                                                                                                                                                                                                                                                                                                                                                                                                                                                                                                                                                                                                                                                                                                                                                                                           | Vegetarian Choice                                      |  |  |  |  |  |  |  |  |  |
| with Mixed Salad Mixed Salad Or Baked Beans Sweetcorn or Mixe                                                                                                                                                                                                                                                                                                                                                                                                                                                                                                                                                                                                                                                                                                                                                                                                                                                                                                                                                                                                                                                                                                                                                                                                                                                                                                                                                                                                                                                                                                                                                                                                                                                                                                                                                                                                                                                                                                                                                                                                                                                                 | ead                                                    |  |  |  |  |  |  |  |  |  |
| Jacket Potatoes are served with either a mixed salad or a selection of daily vegetables.                                                                                                                                                                                                                                                                                                                                                                                                                                                                                                                                                                                                                                                                                                                                                                                                                                                                                                                                                                                                                                                                                                                                                                                                                                                                                                                                                                                                                                                                                                                                                                                                                                                                                                                                                                                                                                                                                                                                                                                                                                      |                                                        |  |  |  |  |  |  |  |  |  |
| Jacket Potato Cheese (V) Or Baked Beans  Jacket Potato Tuna Mayonnaise Chicken Mayonnaise Or Baked Beans  Jacket Potato Chicken Mayonnaise Chicken Mayonnaise Or Baked Beans                                                                                                                                                                                                                                                                                                                                                                                                                                                                                                                                                                                                                                                                                                                                                                                                                                                                                                                                                                                                                                                                                                                                                                                                                                                                                                                                                                                                                                                                                                                                                                                                                                                                                                                                                                                                                                                                                                                                                  |                                                        |  |  |  |  |  |  |  |  |  |
| Sandwich Selection                                                                                                                                                                                                                                                                                                                                                                                                                                                                                                                                                                                                                                                                                                                                                                                                                                                                                                                                                                                                                                                                                                                                                                                                                                                                                                                                                                                                                                                                                                                                                                                                                                                                                                                                                                                                                                                                                                                                                                                                                                                                                                            |                                                        |  |  |  |  |  |  |  |  |  |
| A selection of sandwiches with various fillings is available daily. Please see separate sandwich menu for <b>Allergen</b> information.  Dessert Choice  Dessert Choice  Dessert Choice  Dessert Choice  Dessert Choice  Dessert Choice                                                                                                                                                                                                                                                                                                                                                                                                                                                                                                                                                                                                                                                                                                                                                                                                                                                                                                                                                                                                                                                                                                                                                                                                                                                                                                                                                                                                                                                                                                                                                                                                                                                                                                                                                                                                                                                                                        | Dessert Choice                                         |  |  |  |  |  |  |  |  |  |
| Eve's Pudding  Strawberry Shortbread  Strawberry Shortbread  Banana Sponge  Marble Sponge  Fruit Jelly (V)                                                                                                                                                                                                                                                                                                                                                                                                                                                                                                                                                                                                                                                                                                                                                                                                                                                                                                                                                                                                                                                                                                                                                                                                                                                                                                                                                                                                                                                                                                                                                                                                                                                                                                                                                                                                                                                                                                                                                                                                                    |                                                        |  |  |  |  |  |  |  |  |  |
| A selection of Yoghurt  Fresh Fruit and Bread  is available on a daily basis. Custard  is served with desserts as appropriate.  A selection of Mineral Water, Fruit Juice based drinks & Flavoured Milk  Greenwood Academies Trust understands that there are different types of vegetarian diet. Our menus reflect choices available for Lacto-ovo-vegetarians as this is the most common type of vegetarian diet.  All menu items are subject to availability.                                                                                                                                                                                                                                                                                                                                                                                                                                                                                                                                                                                                                                                                                                                                                                                                                                                                                                                                                                                                                                                                                                                                                                                                                                                                                                                                                                                                                                                                                                                                                                                                                                                              |                                                        |  |  |  |  |  |  |  |  |  |
| Allergen   Milk   Eggs   Sulphites   Mustard   Peanuts                                                                                                                                                                                                                                                                                                                                                                                                                                                                                                                                                                                                                                                                                                                                                                                                                                                                                                                                                                                                                                                                                                                                                                                                                                                                                                                                                                                                                                                                                                                                                                                                                                                                                                                                                                                                                                                                                                                                                                                                                                                                        | Soya                                                   |  |  |  |  |  |  |  |  |  |
| Symbols Key  Fish  Lupin  Lupin  Crustaceans  Molluscs  Nuts  Sesame Oil                                                                                                                                                                                                                                                                                                                                                                                                                                                                                                                                                                                                                                                                                                                                                                                                                                                                                                                                                                                                                                                                                                                                                                                                                                                                                                                                                                                                                                                                                                                                                                                                                                                                                                                                                                                                                                                                                                                                                                                                                                                      | Celery                                                 |  |  |  |  |  |  |  |  |  |