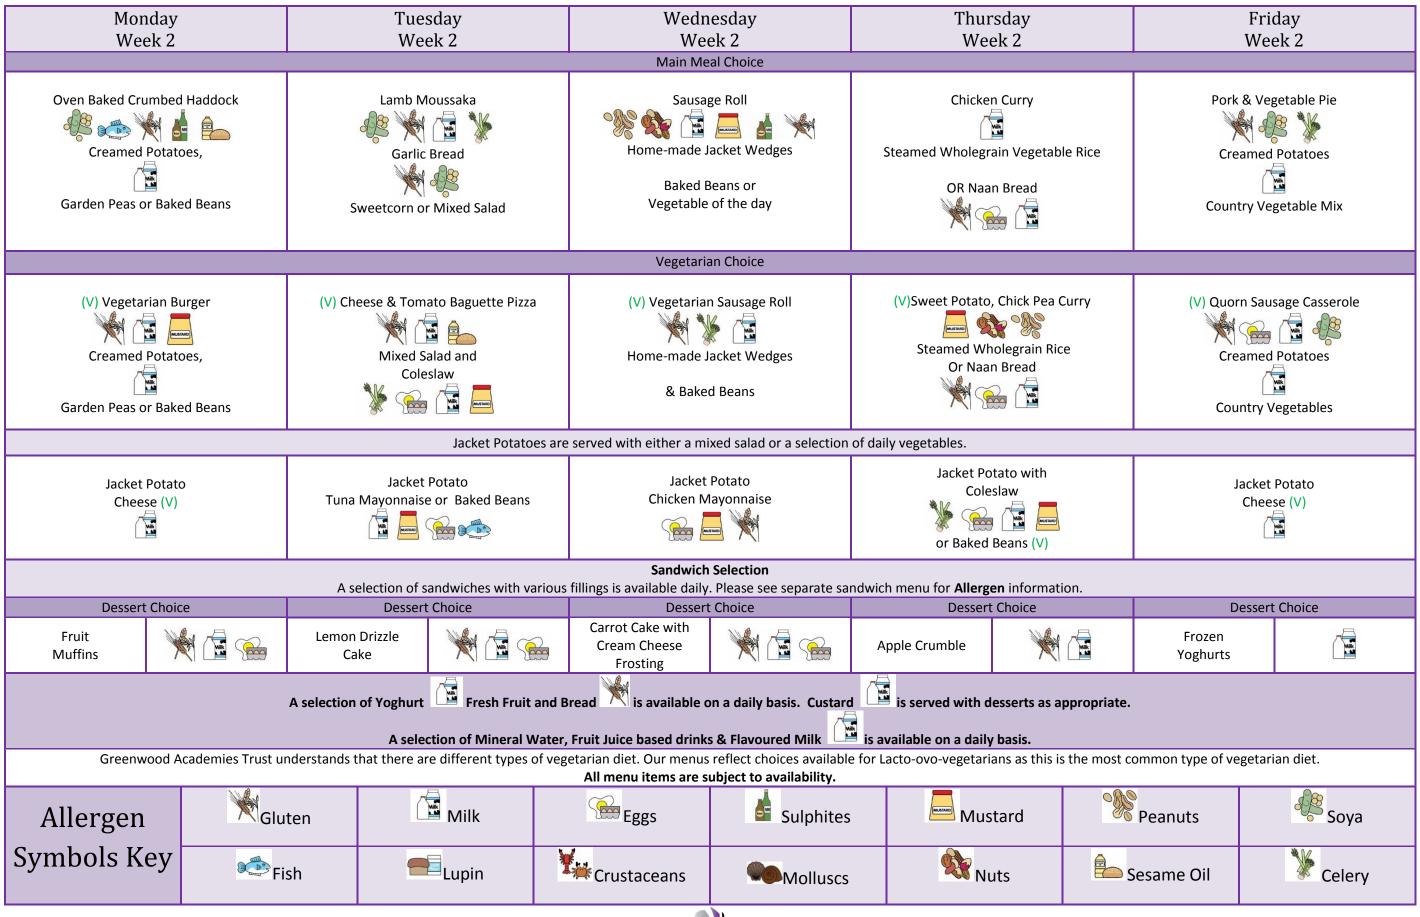

| Main Meal Choice  Chicken & Mushroom Pie  Gammon Steak &  Country Vegetable Mix New Potatoes Gravy  Whole Green Beans  Vegetarian Choice  (V) Bean & Vegetable Bake New Potatoes, Garden Peas Gravy  New Potatoes, Garden Peas Gravy  (V) Vegetarian Sausage In a Hot Dog Roll  New Potatoes, Garden Peas Gravy  Whole Green Beans  (V) Vegetarian Pizza Selection  Week T  Main Meal Choice  (A Meat/Fish Pizza Selection  Mixed Salad &  Coleslaw  Gravy  Or Baked Beans  (V) Vegetarian Pizza Selection  (V) Vegetarian Pizza Selection  Mixed Salad Coleslaw  Mixed Salad Coleslaw  Gravy  Mixed Salad Coleslaw  Gravy  Or Rice & Garlic Bread  Coleslaw  Whole Green Beans  (V) Vegetarian Pizza Selection  Mixed Salad Coleslaw  Gravy  Mixed Salad Coleslaw  Gravy  Mixed Salad Coleslaw  Mixed Salad Coleslaw  Gravy  Mixed Salad Coleslaw  Mixed Salad | 1                                                      |  |  |  |  |  |  |  |  |  |
|-------------------------------------------------------------------------------------------------------------------------------------------------------------------------------------------------------------------------------------------------------------------------------------------------------------------------------------------------------------------------------------------------------------------------------------------------------------------------------------------------------------------------------------------------------------------------------------------------------------------------------------------------------------------------------------------------------------------------------------------------------------------------------------------------------------------------------------------------------------------------------------------------------------------------------------------------------------------------------------------------------------------------------------------------------------------------------------------------------------------------------------------------------------------------------------------------------------------------------------------------------------------------------------------------------------------------------------------------------------------------------------------------------------------------------------------------------------------------------------------------------------------------------------------------------------------------------------------------------------------------------------------------------------------------------------------------------------------------------------------------------------------------------------------------------------------------------------------------------------------------------------------------------------------------------------------------------------------------------------------------------------------------------------------------------------------------------------------------------------------------------|--------------------------------------------------------|--|--|--|--|--|--|--|--|--|
| Chicken & Mushroom Pie  Gammon Steak &  Country Vegetable Mix New Potatoes Gravy Whole Green Beans  Wegetarian Choice  (V) Bean & Vegetable Bake New Potatoes, Garden Peas  New Potatoes, Garden Peas  (V) Vegetarian Sausage In a Hot Dog Roll  Roast Turkey with Stuffing,  Roast Turkey with Stuffing,  Meat/Fish Pizza Selection  Mixed Salad & Coleslaw  Gravy  O' Vegetarian Pizza Selection  (V) Vegetarian Pizza Selection  Mixed Salad Coleslaw  O' Vegetarian Pizza Selection  (V) Vegetarian Pizza Selection  Mixed Salad Coleslaw  O' Rice & Garlic Brea  Gravy  Mixed Salad Coleslaw  O' Rice & Garlic Brea  Country Vegetable Molement Pasta  (V) Vegetarian Pizza Selection  (V) Vegetarian Pizza Selection  Mixed Salad Coleslaw  O' Rice & Garlic Brea  Country Vegetable Molement Pasta                                                                                                                                                                                                                                                                                                                                                                                                                                                                                                                                                                                                                                                                                                                                                                                                                                                                                                                                                                                                                                                                                                                                                                                                                                                                                                                     | Week 1   Week 1   Week 1   Week 1     Main Meal Choice |  |  |  |  |  |  |  |  |  |
| (V) Bean & Vegetable Bake  (V) Vegetarian Sausage  (V) Vegetarian Pizza Selection  (V) Quorn Meatballs of Mixed Salad  or Rice  Crusty Bread  Crusty Bread  Coleslaw  (V) Vegetarian Pizza Selection  (V) Quorn Meatballs of Rice  & Garlic Bread                                                                                                                                                                                                                                                                                                                                                                                                                                                                                                                                                                                                                                                                                                                                                                                                                                                                                                                                                                                                                                                                                                                                                                                                                                                                                                                                                                                                                                                                                                                                                                                                                                                                                                                                                                                                                                                                             | <b>*</b>                                               |  |  |  |  |  |  |  |  |  |
| New Potatoes, Garden Peas  Orange  (V) Vegetarian Sausage  Mixed Salad  Or Rice  & Garlic Bread  Coleslaw  Coleslaw                                                                                                                                                                                                                                                                                                                                                                                                                                                                                                                                                                                                                                                                                                                                                                                                                                                                                                                                                                                                                                                                                                                                                                                                                                                                                                                                                                                                                                                                                                                                                                                                                                                                                                                                                                                                                                                                                                           | Vegetarian Choice                                      |  |  |  |  |  |  |  |  |  |
| with Mixed Salad Mixed Salad Or Baked Beans Sweetcorn or Mixe                                                                                                                                                                                                                                                                                                                                                                                                                                                                                                                                                                                                                                                                                                                                                                                                                                                                                                                                                                                                                                                                                                                                                                                                                                                                                                                                                                                                                                                                                                                                                                                                                                                                                                                                                                                                                                                                                                                                                                                                                                                                 | ead                                                    |  |  |  |  |  |  |  |  |  |
| Jacket Potatoes are served with either a mixed salad or a selection of daily vegetables.                                                                                                                                                                                                                                                                                                                                                                                                                                                                                                                                                                                                                                                                                                                                                                                                                                                                                                                                                                                                                                                                                                                                                                                                                                                                                                                                                                                                                                                                                                                                                                                                                                                                                                                                                                                                                                                                                                                                                                                                                                      |                                                        |  |  |  |  |  |  |  |  |  |
| Jacket Potato Cheese (V) Or Baked Beans  Jacket Potato Tuna Mayonnaise Chicken Mayonnaise Or Baked Beans  Jacket Potato Chicken Mayonnaise Chicken Mayonnaise Or Baked Beans                                                                                                                                                                                                                                                                                                                                                                                                                                                                                                                                                                                                                                                                                                                                                                                                                                                                                                                                                                                                                                                                                                                                                                                                                                                                                                                                                                                                                                                                                                                                                                                                                                                                                                                                                                                                                                                                                                                                                  |                                                        |  |  |  |  |  |  |  |  |  |
| Sandwich Selection                                                                                                                                                                                                                                                                                                                                                                                                                                                                                                                                                                                                                                                                                                                                                                                                                                                                                                                                                                                                                                                                                                                                                                                                                                                                                                                                                                                                                                                                                                                                                                                                                                                                                                                                                                                                                                                                                                                                                                                                                                                                                                            |                                                        |  |  |  |  |  |  |  |  |  |
| A selection of sandwiches with various fillings is available daily. Please see separate sandwich menu for <b>Allergen</b> information.  Dessert Choice  Dessert Choice  Dessert Choice  Dessert Choice  Dessert Choice  Dessert Choice                                                                                                                                                                                                                                                                                                                                                                                                                                                                                                                                                                                                                                                                                                                                                                                                                                                                                                                                                                                                                                                                                                                                                                                                                                                                                                                                                                                                                                                                                                                                                                                                                                                                                                                                                                                                                                                                                        | Dessert Choice                                         |  |  |  |  |  |  |  |  |  |
| Eve's Pudding  Strawberry Shortbread  Strawberry Shortbread  Banana Sponge  Marble Sponge  Fruit Jelly (V)                                                                                                                                                                                                                                                                                                                                                                                                                                                                                                                                                                                                                                                                                                                                                                                                                                                                                                                                                                                                                                                                                                                                                                                                                                                                                                                                                                                                                                                                                                                                                                                                                                                                                                                                                                                                                                                                                                                                                                                                                    |                                                        |  |  |  |  |  |  |  |  |  |
| A selection of Yoghurt  Fresh Fruit and Bread  is available on a daily basis. Custard  is served with desserts as appropriate.  A selection of Mineral Water, Fruit Juice based drinks & Flavoured Milk  Greenwood Academies Trust understands that there are different types of vegetarian diet. Our menus reflect choices available for Lacto-ovo-vegetarians as this is the most common type of vegetarian diet.  All menu items are subject to availability.                                                                                                                                                                                                                                                                                                                                                                                                                                                                                                                                                                                                                                                                                                                                                                                                                                                                                                                                                                                                                                                                                                                                                                                                                                                                                                                                                                                                                                                                                                                                                                                                                                                              |                                                        |  |  |  |  |  |  |  |  |  |
| Allergen   Milk   Eggs   Sulphites   Mustard   Peanuts                                                                                                                                                                                                                                                                                                                                                                                                                                                                                                                                                                                                                                                                                                                                                                                                                                                                                                                                                                                                                                                                                                                                                                                                                                                                                                                                                                                                                                                                                                                                                                                                                                                                                                                                                                                                                                                                                                                                                                                                                                                                        | Soya                                                   |  |  |  |  |  |  |  |  |  |
| Symbols Key  Fish  Lupin  Lupin  Crustaceans  Molluscs  Nuts  Sesame Oil                                                                                                                                                                                                                                                                                                                                                                                                                                                                                                                                                                                                                                                                                                                                                                                                                                                                                                                                                                                                                                                                                                                                                                                                                                                                                                                                                                                                                                                                                                                                                                                                                                                                                                                                                                                                                                                                                                                                                                                                                                                      | Celery                                                 |  |  |  |  |  |  |  |  |  |